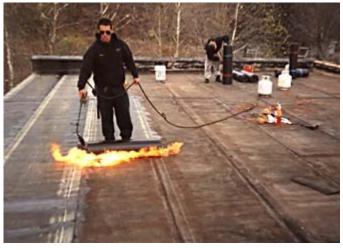

#### **Course Overview:**

This course provides the NRCA approved roofing torch applicator program. Instructor will use NRCA manuals, video, classroom discussion and live demonstration to teach the most recent best practice and industry requirements for the safe use of roofing torches.