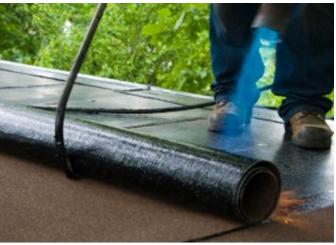

#### **Course Overview:**

This course provides the NRCA approved roofing torch applicator program. Instructor will use NRCA manuals, video, classroom discussion and live demonstration to teach the most recent best practice and industry requirements for the safe use of roofing torches.